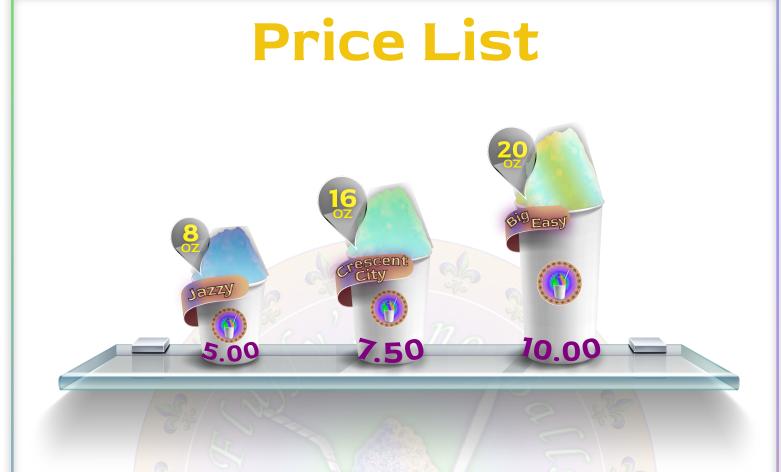

#### What flavors are available for catering?

All flavors are available for catering! Clients are able to choose any 5 flavors they prefer including our sugar-free options.

How big are the cups each guest gets? Sno-Balls are served in an 8 oz or "Jazzy" size cup.