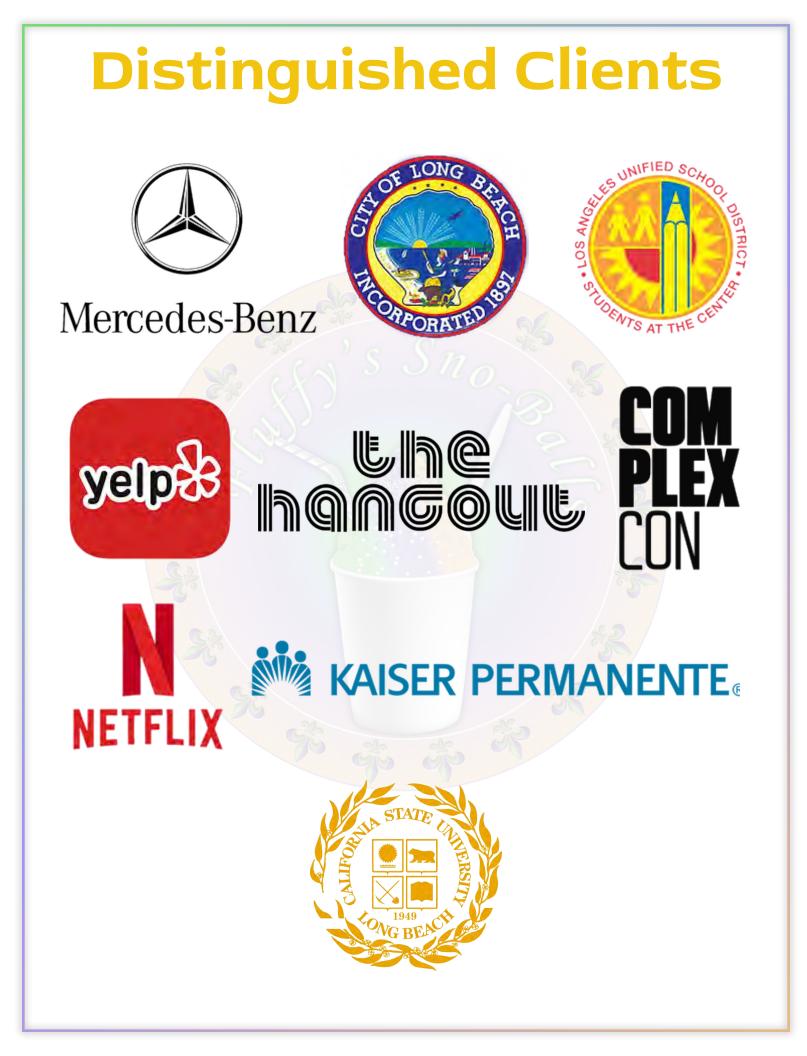

PCORN | DREAMSICLE         | MARDI GRAS    | RED HOT       | WATERMELON            |
| I | CANDY APPLE      | EGG NOG            | MOJITO        | ROOT BEER     | WIEDDING CAIKE        |
| I | CAPPUCCINO       | GEORGIA PEACH      | NECTAR        | SANGRIA       | WHITE RUSSIAN         |
| I | CARAMEL PECAN    | GINGER SNAP COOKIE | ORANGE        | SKYLITE       | WILD CHERRY           |
| I | CARROT CAKE      | GRAPE              | PASSION FRUIT | SOUR APPLE    | WINE COOLER           |
| I | CHERRY           | GUAVA              | PINA~COLADA   | SPEARMINT     |                       |
| I | CHIRIMOYA        | HORCHATA           | PINEAPPLE     | STRAWBERRY    |                       |
|   |                  |                    |               |               |                       |



# FAQs

#### What flavors are available for catering?

All flavors are available for catering! Clients are able to choose any 5 flavors they prefer including our sugar-free options.

How big are the cups each guest gets? Sno-Balls are served in an 8 oz or "Jazzy" size cup.

#### Do I need to place a deposit down?

A 50% non-refundable deposit is required at the time of booking. The remaining balance is due no later than 24-hours prior to the event.

#### What if I need to cancel?

In the even of a cancellation due to weather or emergency. Fluffy's Sno-Balls will allow the client to re-schedule their event at a later date that is mutually agreed upon by both parties up to 6-months in the future.

#### Do you provide insurance?

Yes we do! Please contact us if you have further questions re