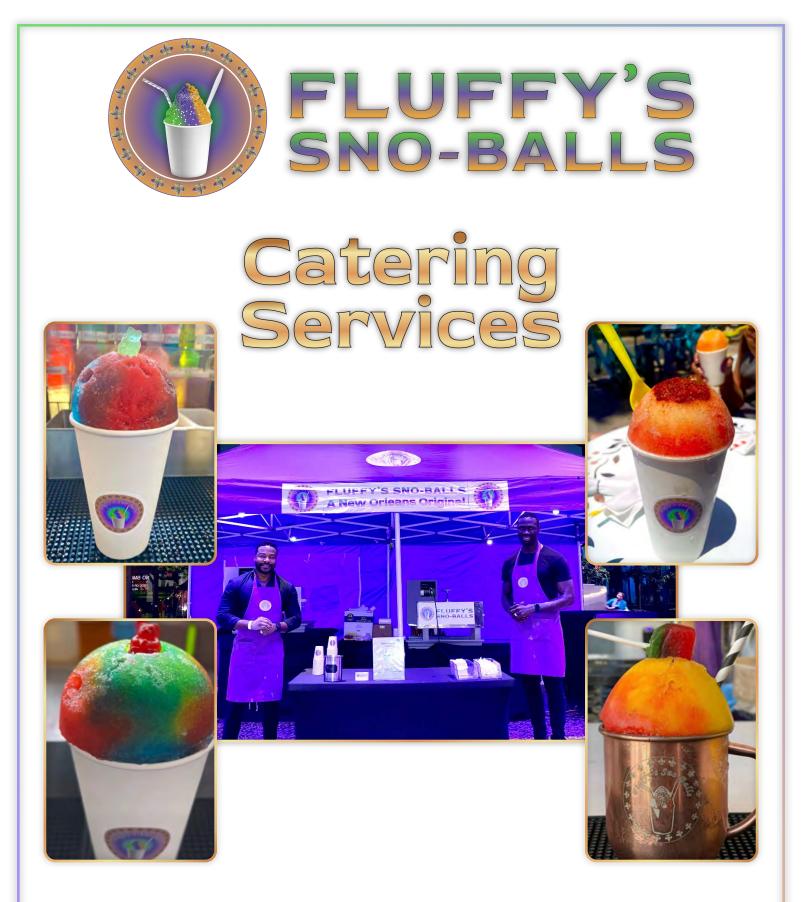

**Do Fluffy's Sno-Balls have a food truck?** No. We cater from a 10 x 20 festive purple tent.

Is there a certain number of hours I must book? No, but we highly advise you contact us directly for your specific situation.